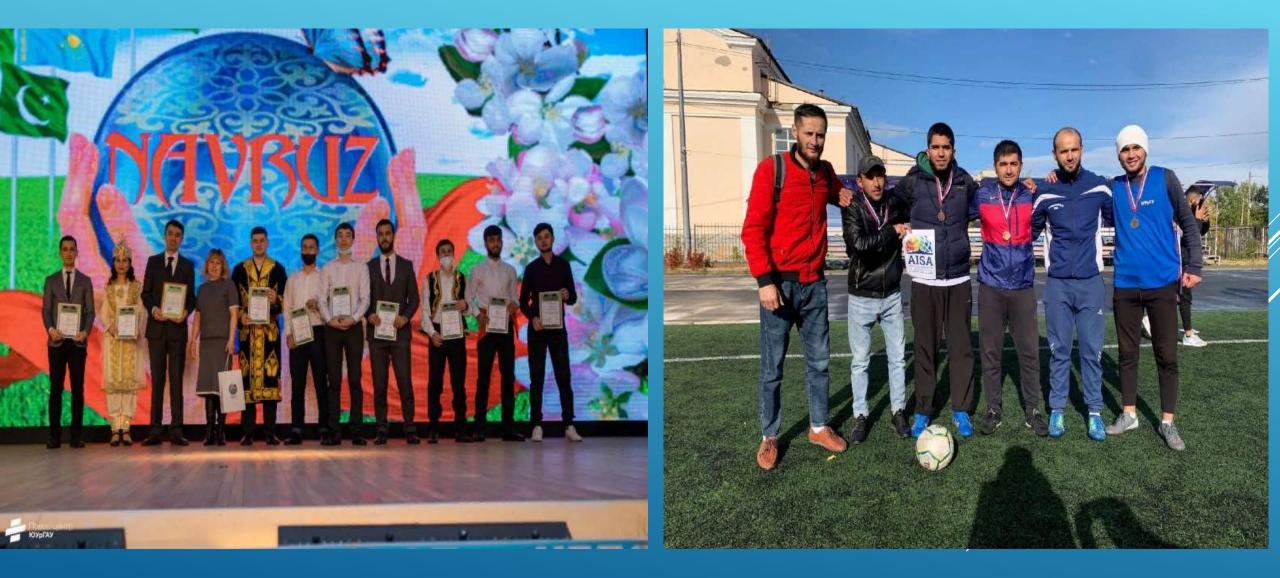

RAL

A DOMESTIC NO. 1

-----

nei l

......

10.000

METEOR OF THE CHELYABINSK MENTAL METAL AND THE MENTAL AND THE MENT

# SOUTH URAL STATE AGRARIAN UNIVERSITY

## INSTITUTE OF AGROENGINEERING









## SOUTH URAL STATE AGRARIAN UNIVERSITY

(SURSAU)

## **TAKES THE 21st PLACE**

## **AMONG 54 AGRARIAN UNIVERSITIES**

## **IN RUSSIA TODAY**

# **Studying in SURSAU**

# Programs in Russian: Bachelor programs

### - Technical systems in agribusiness



#### Organization of transport services and logistics in the Agro-industrial complex



-

#### - Electrical equipment and electrical technologies



#### - Automation and robotization of technological processes



#### - Technologies and equipment of food and processing industries



### Students can take part in cultural and sports events



### Students live in comfortable student residences













### **SOUTH URAL STATE AGRARIAN UNIVERSITY**

**PREPARATORY COURSES IN THE FOLLOWING AREAS:** 

#### Medicine and Biology:

- Russian as a foreign language
- Chemistry
- Biology
- Physics

#### **Engineering and Technology:**

- Russian as a foreign language
- Informatics
- Mathematics
- Physics



### **OUR CONTACTS:**

75 Lenin Avenue, Chelyabinsk, Chelyabinsk Region, the Russian Federation

website: sursau.ru

e-mail: mo@sursau.ru

Tel: +7 351 266-65-12 +7 904 308 53 86 +7 951 480 72 07